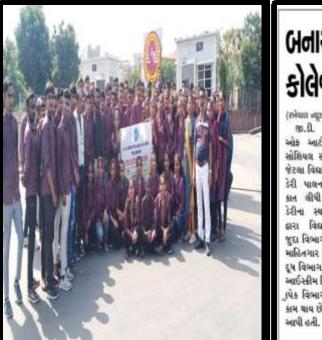

# બનાસ ડેરીની મુલાકાત લેતા જી.ડી.મોદી કોલેજના સોશિયલ સાયન્સના છાત્રો

(રખેવાળ ન્યૂઝ) પાલનપુર, તા.રક જી.ડી. મોદી કોલેજ ઓફ આર્ટસ પાલનપુરના સોશિયલ સાયન્સના ૧૨૦ જેટલા વિદ્યાર્થીઓએ બનાસ ડેરી પાલનપુર ની મુલા-કાન લીધી હતી. બનાસ ડેરીના સ્થાનિક કર્મચારી <u>કારા</u> વિદ્યાર્થીઓને જુદા જુદા વિભાગોમાં લઇ જઇને માહિતગાર કર્યા હતા. તેમજ દૂધ વિભાગ, બટર વિભાગ, આઈસ્ક્રીમ વિભાગ તથા ટેટ-ાપેક વિભાગ માં કેવી રીતે કામ થાય છે તે વિષે માહિતી

તથા ડો. વિજયભાઈ પ્રજાપતિ આવ્યું હતું.

બનાસડેરી તરફથી બધા દ્વારા કરવામાં આવ્યું હતું. આ જ વિદ્યાર્થીઓને આઈસ્કીમ શૈક્ષણિક પ્રવાસનું આયોજન પણ ખવડાવવામાં આવી કોલેજના આચાર્ય ડૉ.એસ હતી. આ કાર્યક્રમનું સરૂળ જી ચૌહાણ અને વિભાગ ના સંચાલન પ્રો. હેમલબેન ૫ અધ્યક્ષ ડૉ.બી.એ.હડિયોલ ટેલ, ડૉ. દીપકભાઈ પટેલ ના માર્ગદર્શન નીચે કરવામાં