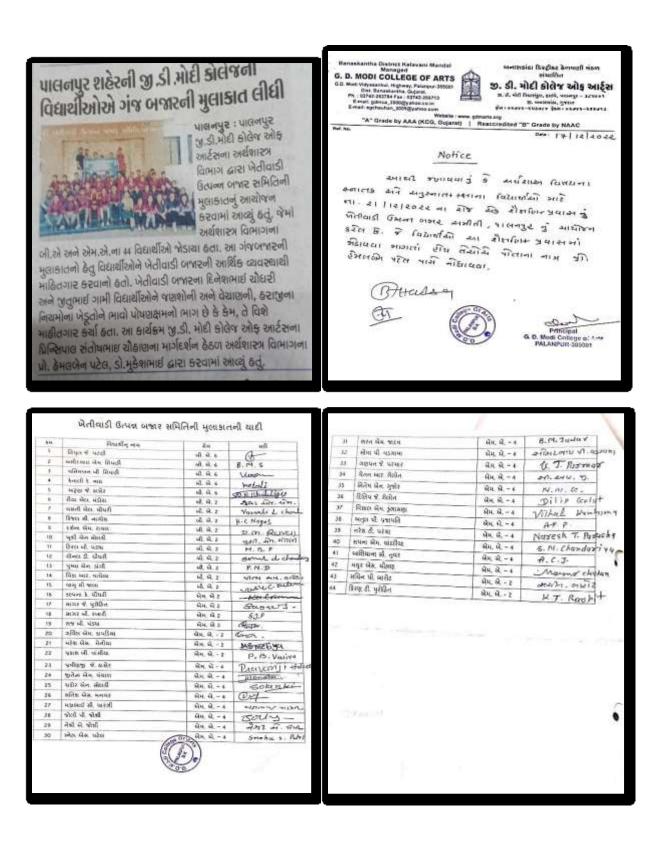

## A DETAILED REPORT OF THE PROGRAMME/ ACTIVITIES

| Name of programme/<br>activities       | Field visit to Agriculture Produce<br>Market Committee(APMC)                                |
|----------------------------------------|---------------------------------------------------------------------------------------------|
| Department                             | Economics                                                                                   |
| Objective                              | To get information on how farmers buy and sell in APMC and how the auction process is done. |
| Convener name                          | Economics department                                                                        |
| Date                                   | 21/12/22                                                                                    |
| Place                                  | АРМС                                                                                        |
| No. Of students attended the programme | 44                                                                                          |
| No. Of faculty members                 | 3                                                                                           |

#### **Photographs of the Activities**