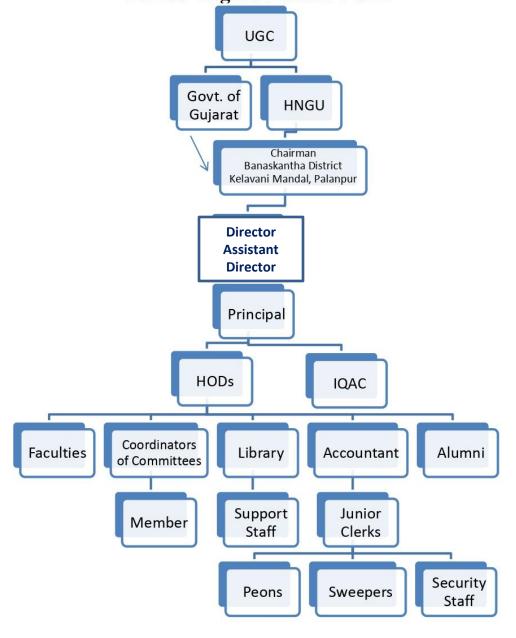

# 2020-21 Internal Organizational Structure and Decision Making Process Organizational Chart